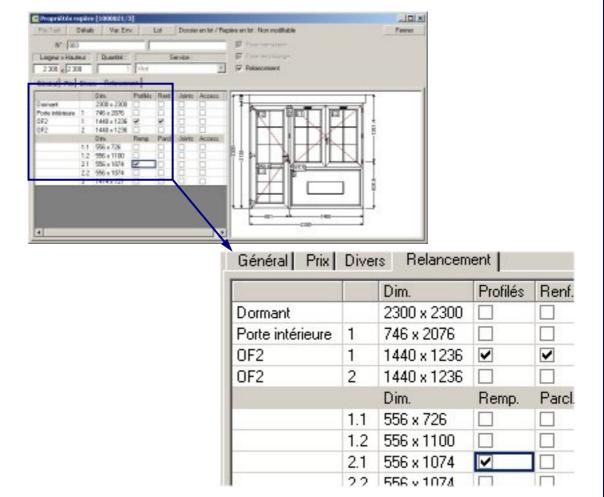

This module allows you to select the parts to be manufactured for a newly introduced reference or one that already exists.

You may select the principal profiles, reinforcements, joints, hardware, glazing, glazing beads and joints for each frame.

For example, you may decide only to manufacture the glazing and beads of the door leaf to the left of a double-leaf or only the profiles for the third door leaf of a sliding door, without hardware or glazing, etc.

In the case of a "re-launch" of a reference that is part of a lot in progress or finished, simply copy the reference into a new file, select the parts to be manufactured again and launch the system in the usual fashion.